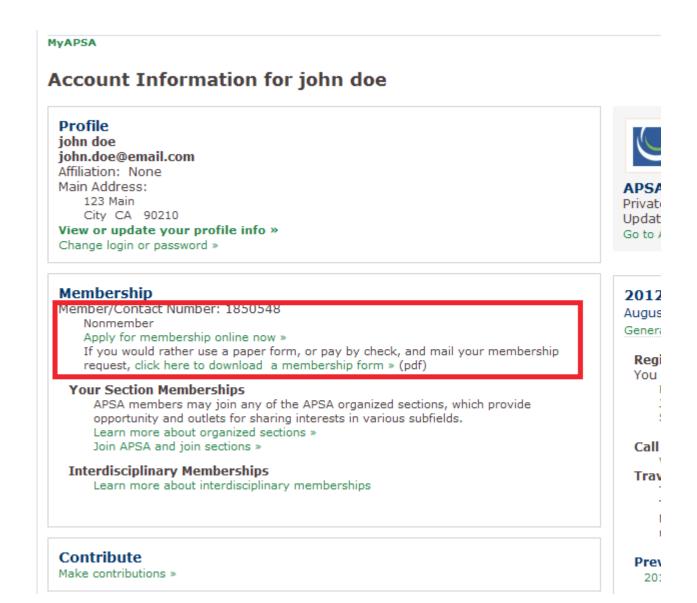

Step 4: This is your MyAPSA page. Here you can access all of your member services, add options, and update your information.

Click on "Apply for membership online now." The membership area is highlighted in red below.